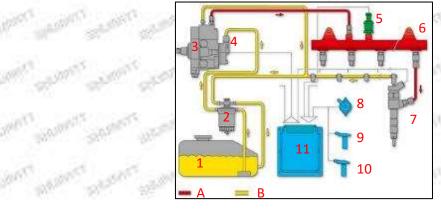

#### 2.2.0445110395 Injector's Application Scenarios

Common rail system is an oil supply method refers to the diesel oil from the fuel tank sucked out by the gear pump through the oil-water separator and the gear pump to diesel fine filter, high-pressure pump, common rail pipe, and fuel injector, all together with the closed-loop fuel supply system composed of sensors and ECU that completely separates the generation of injection pressure and the injection process from each other.

| Pic No. 1 |
|-----------|
|-----------|

| No. Name |                       | No. | Name                           | No. | Name                           | No. | Name                                                                                                            |  |
|----------|-----------------------|-----|--------------------------------|-----|--------------------------------|-----|-----------------------------------------------------------------------------------------------------------------|--|
| 1.50     | Tank                  | 5   | Common Rail<br>Pressure Sensor | 9   | Engine Crankshaft Sensor       | A   | High Pressure Oil<br>Circuit                                                                                    |  |
| 2        | Diesel Filter         | 6   | Common Rail Pipe               | 10  | Camshaft Sensor                | В   | Low<br>Pressure Oil Circuit                                                                                     |  |
| 3        | High-Pressure<br>Pump | 7   | Injector                       | 11  | ECU Electronic Control<br>Unit | 3   | Sec. Sec.                                                                                                       |  |
| 4        | Fuel Gear Pump        | 8   | Accelerator Pedal              |     | all when all                   | 1   | 100 - 100 - 100 - 100 - 100 - 100 - 100 - 100 - 100 - 100 - 100 - 100 - 100 - 100 - 100 - 100 - 100 - 100 - 100 |  |