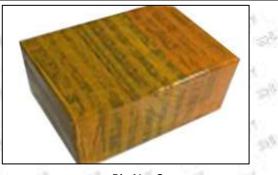

#### 3.7.0445110395 Injector's Packing

**Domestic express packaging:** Usually wrapped in waterproof scotch tape, such as picture No.2. **International express packaging:** Wrapped with waterproof yellow tape After wrapping the black protective film, such as picture No. 3.

Pic No. 2 Domestic express packaging: Wrapped with Transparent tape

Pic No. 3 International express packaging: Wrapped with yellow tape after wrapping black protective film

Pic No. 4

**Pallet Shipping:** Use pallet that meet export requirements, and use white wrapping protective film to wrap and bind with cable ties