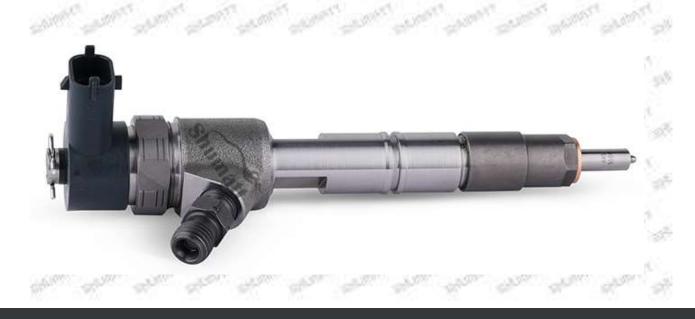

#### 1.1. 0445110395 Injector's Basic Information

| SIN PAR | Title | China made new high quality diesel injector 0445110395 fuel injector CRI2-14 |
|---------|-------|------------------------------------------------------------------------------|
| . aller | SKU1  | G1W20445110395                                                               |

1.4.0445110395 Injector's Parameter Adaptation System: Common Rail System

Injector Series: 110 Series

Parameter Performance: CRI2-14

Matching Accessories: F 00V C17 504, gasket

Injector Type: Electromagnetic Injector