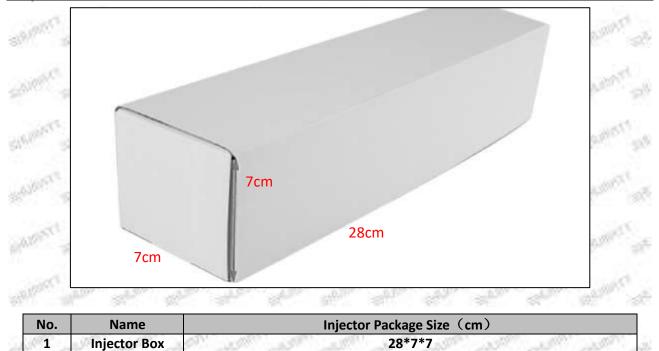

#### Support System Maximum Pressure:

Vehicle Configuration Information: FAW

1.5.0445110395 Injector's Specifications and Dimensions Injector Size: 21.5cm\*4 cm \*4 cm = 344cm<sup>3</sup> (L\*W\*H=V) Injector Net Weight: 0.55kg Gross Weight: 0.6kg Injector Quality: China Made Brand New Package Size: 28cm\*7 cm \*7 cm = 1372 cm<sup>3</sup> Injector Type: Diesel Common Rail Injector MOQ: 4 Pieces

(2) Injector Box Size

Mob/WhatsApp: +86 13410541523 Email : <u>ruby@shumatt.com</u> © 2022 Shenzhen Shumatt Technology Co., Ltd